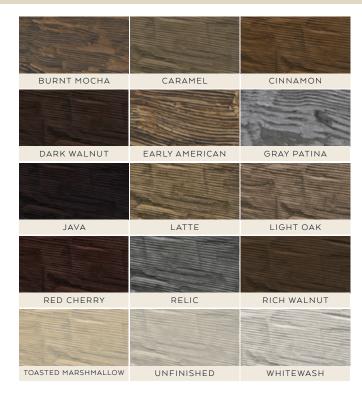

#### barn board

Made from virgin wood, Barn Board matches the color, texture and character of real barnwood to create a timeless look.

## heavy hand hewn

Heavy Hand Hewn creates a rustic atmosphere that builds on the Traditional Hewn, yet with an even more distressed texture.

#### traditional hewn

Add a rustic touch to any design indoors and out with Traditional Hewn, delivering the character and distinctive appearance reminiscent of real vintage wood.

#### wire brushed

Wire Brushed, our most popular texture, is made using a special process to create a feathering effect, exposing and subtly highlighting the grain for an elegant look.