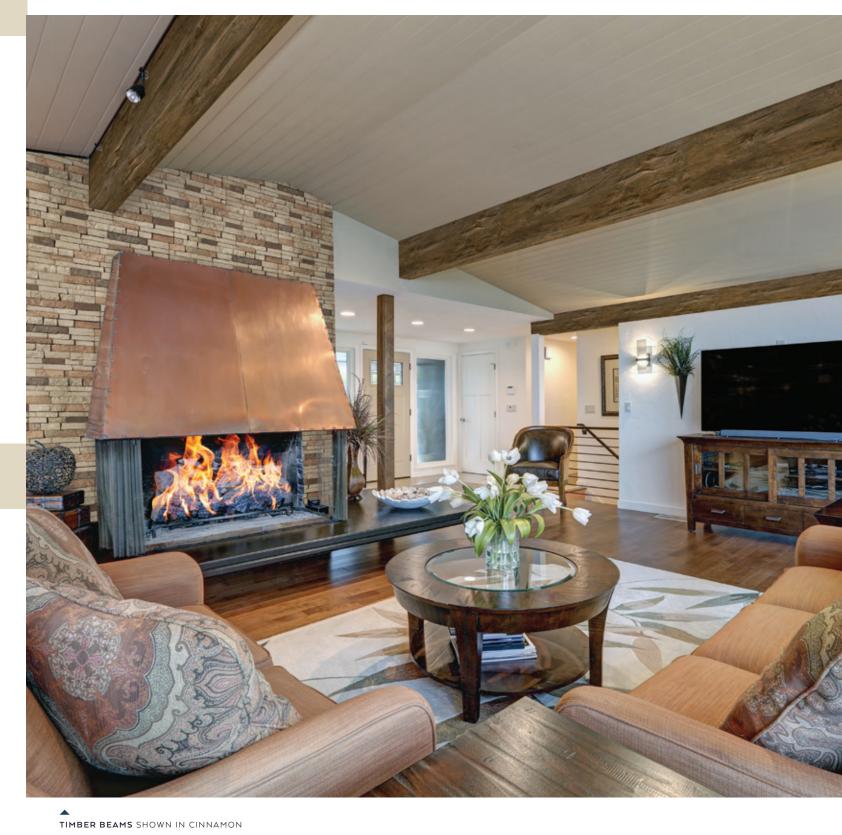

## beams

From ceiling trusses to fireplace mantels, versatile wood and faux wood beams add custom details to any space. Our full array of design options gives you endless creative possibilities and everything you need to complete a project with a flawless finish.