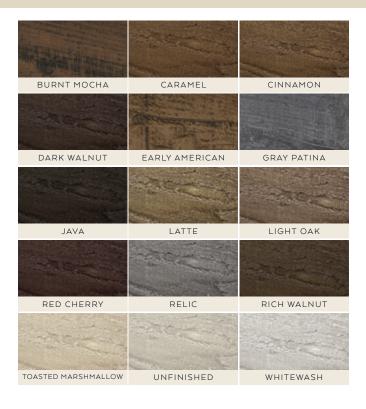

#### driftwood

Featuring a lightly distressed appearance, Driftwood highlights beautiful grain and texture for a natural look.

ROUGH HEWN BEAMS SHOWN IN CARAMEL

#### hand hewn

ANTIQUE BROWN

Achieve an old-world look with Hand Hewn to create a rustic and cozy atmosphere.

## heritage

Heritage brings the appearance of weathered wood, with sweeping lines and a more rustic grain for a feel that has endured the years and elements.

## heavy sandblasted

Bring a distinct feel to any design with our Heavy Sandblasted texture, containing a beautifully pronounced grain that enhances any space.

TOASTED MARSHMALLOW

#### reclaimed

Every crack and grain line of aged, weathered wood is beautifully replicated in our Reclaimed texture.

#### resawn

Featuring a subtle sweeping grain pattern, our Resawn texture highlights the lines of the wood grain for a more refined look.

## rough hewn

The pronounced lines, ridges and grooves of our Rough Hewn bring rustic comfort and textural depth to your space.

## rough sawn

ANTIQUE BROWN

Create the look of freshly milled wood with our Rough Sawn texture, which provides a warm yet rustic feel.

#### tuscany

Re-create old-world style with Tuscany, using hand-distressed elements that evoke rich detail and classic warmth.

#### timber

Bring a timeless, rustic character to your space with Timber. The varied wood grain is accentuated and adds rich depth to any space.

#### woodland

Featuring a raised-grain wood appearance and light distressing, our Woodland texture adds warmth and dimension to any room.