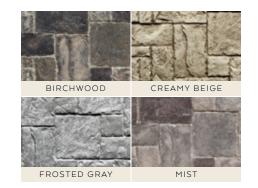

## DRY STACK STONE

Transform your project with rugged and natural-looking stone. Escape the cost and time required to install the real thing with faux stone.

View the entire collection at barrondesigns.com/stone.

#### colorado

Add a rocky feel to any space with incredibly realistic Colorado Dry Stack Stone. As our most extensive collection, Colorado is available in standard and tall panels, as well as accessories, such as interlocking corners and columns and coordinating ledgers.

#### dakota

Create a distinctive look with Dakota Dry Stack Stone, which combines the unique and weathered appearance of real stone.

## kentucky

Layer in visual intrigue and depth to any design with Kentucky Dry Stack Stone.

#### montana

Give any space that rugged, authentic look with our Montana Dry Stack Stone.

#### nevada

Capture a classic, desert vibe in your space through the warmth and comfort of sandstone with Nevada Dry Stack Stone.