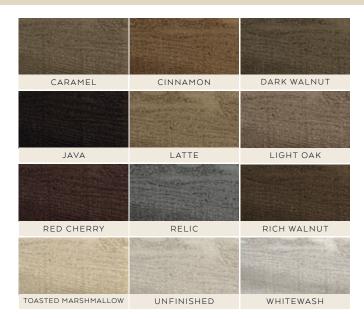

#### hand hewn

ANTIQUE BROWN

Achieve an old-world look with Hand Hewn to create a rustic and cozy atmosphere.

# CARAMEL CINNAMON

UNFINISHED

WHITEWASH

## rough sawn

ANTIQUE BROWN

Create the look of freshly milled wood with our Rough Sawn texture, which provides a warm yet rustic feel.