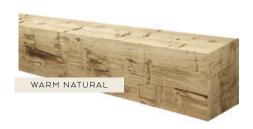

## WOOD BEAMS

Made from hand-selected cedar, the wood is meticulously finished with a proprietary treatment process that creates a natural look and protects against warping and cracking. Made from hand-selected cedar, the wood is meticulously finished with a proprietary View the entire collection at barrondesigns.com/woodbeams.

SIZE: 4 IN-18 IN W & H WITH SEAM AT 15 IN | UP TO 48 FT L WITH JOINTS EVERY 15 FT

SHAPE: STRAIGHT

CONSTRUCTION: 4-SIDED | 3-SIDED | 2-SIDED/L-HEADER | PLANKS | MANTELS

BARN BOARD BEAMS AND PLANKS SHOWN IN WARM NATURAL

#### barn board

Made from virgin wood, Barn Board matches the color, texture and character of real barnwood to create a timeless look.