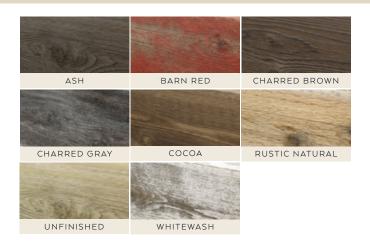

: STRAIGHT

CONSTRUCTION: 4-SIDED | 3-SIDED | 2-SIDED/L-HEADER | PLANKS | MANTELS



BARN BOARD BEAMS AND PLANKS SHOWN IN WARM NATURAL

#### barn board

Made from virgin wood, Barn Board matches the color, texture and character of real barnwood to create a timeless look.





## heavy hand hewn

Heavy Hand Hewn creates a rustic atmosphere that builds on the Traditional Hewn, yet with an even more distressed texture.





#### traditional hewn

Add a rustic touch to any design indoors and out with Traditional Hewn, delivering the character and distinctive appearance reminiscent of real vintage wood.





#### wire brushed

Wire Brushed, our most popular texture, is made using a special process to create a feathering effect, exposing and subtly highlighting the grain for an elegant look.





#### Related Products

We offer a large selection of complementary products to complete your project, add a decorative touch and ensure everything is finished to your standards.



fireplace mantel beams



endcaps, corbels, rafter & viga tails



beam accessories



trusses

Trusses are completely custom and are assembled on-site.

Complete the form on the website to initiate a truss project.



## CONTACT OUR DESIGN CONSULTANTS AND ENGINEERS FOR PERSONALIZED SUPPORT

Our team is ready to guide you through questions or challenges on projects of any scale or special requirement. Don't see exactly what you need? Ask about our custom capabilities. We offer a variety of styles, textures and finishes for any project. With competitive lead times, affordable options and easy installation, our