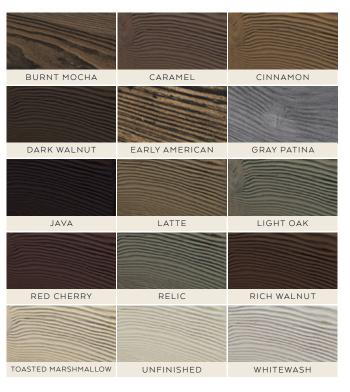

#### barn board

Made from virgin wood, Barn Board matches the color, texture and character of real barnwood to create a timeless look.

## heavy hand hewn

Heavy Hand Hewn creates a rustic atmosphere that builds on the Traditional Hewn, yet with an even more distressed texture.

#### traditional hewn

Add a rustic touch to any design indoors and out with Traditional Hewn, delivering the character and distinctive appearance reminiscent of real vintage wood.

#### wire brushed

Wire Brushed, our most popular texture, is made using a special process to create a feathering effect, exposing and subtly highlighting the grain for an elegant look.