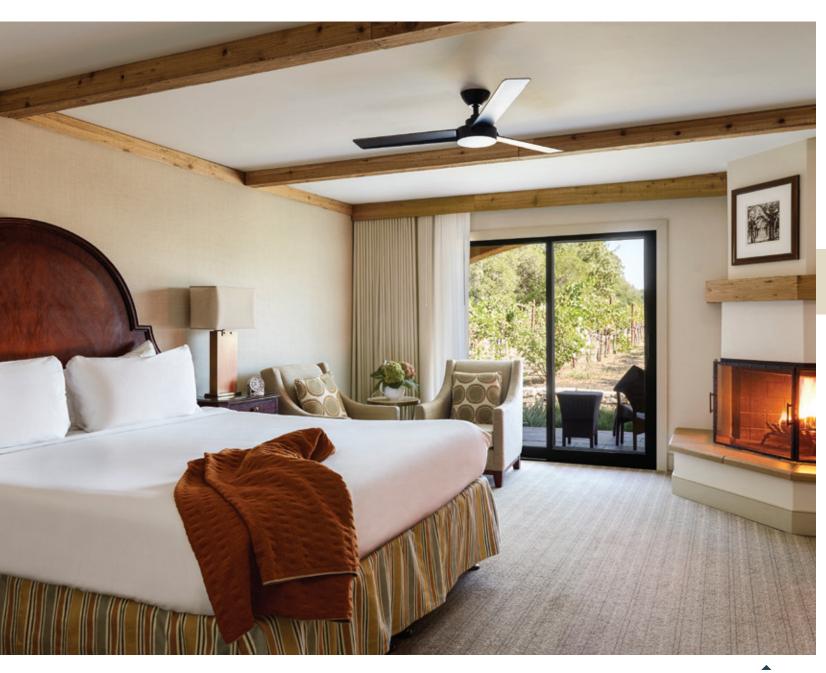

## beams

From ceiling trusses to fireplace mantels, versatile wood and faux wood beams add custom details to any space. Our full array of design options gives you endless creative possibilities and everything you need to complete a project with a flawless finish.

FAUX WOOD BEAMS ARE CONSTRUCTED WITH A DENSE AND DURABLE PROPRIETARY POLYURETHANE BLEND. WOOD BEAMS ARE CONSTRUCTED OF WESTERN CEDAR.

CUSTOM BEAMS ARE PRODUCED TO YOUR SPECIFICATIONS.

HAND-MITERED JOINTS ARE DESIGNED TO DELIVER AN AUTHENTIC APPEARANCE.

3- AND 4-SIDED BEAMS, WITH OR WITHOUT END CAPS, L-HEADERS AND PLANKS ARE AVAILABLE TO ENABLE A VARIETY OF DESIGN APPLICATIONS.

ROUGH HEWN BEAMS SHOWN IN CARAMEL