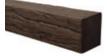

3- AND 4-SIDED BEAMS, WITH OR WITHOUT END CAPS, L-HEADERS AND PLANKS ARE AVAILABLE TO ENABLE A VARIETY OF DESIGN APPLICATIONS.

ROUGH HEWN BEAMS SHOWN IN CARAMEL

#### driftwood

Featuring a lightly distressed appearance, Driftwood highlights beautiful grain and texture for a natural look.

ROUGH HEWN BEAMS SHOWN IN CARAMEL