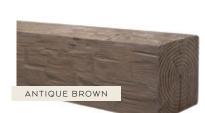

#### hand hewn

ANTIQUE BROWN

Achieve an old-world look with Hand Hewn to create a rustic and cozy atmosphere.

## rough sawn

ANTIQUE BROWN

Create the look of freshly milled wood with our Rough Sawn texture, which provides a warm yet rustic feel.