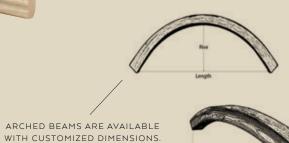

## FAUX CUSTOM

Custom faux wood beams, trusses, mantels and accessories are the crowning details that elevate the look of any space. View the entire collection at barrondesigns.com/beams.

SIZE: 4 IN-36 IN W & H | UP TO 30 FT L

SHAPE: STRAIGHT | ARCHED

CONSTRUCTION: 4-SIDED | 3-SIDED | 2-SIDED/L-HEADER | PLANKS | MANTELS