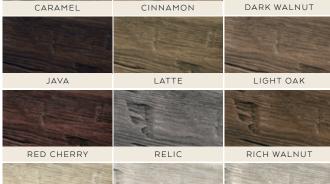

#### hand hewn

ANTIQUE BROWN

Achieve an old-world look with Hand Hewn to create a rustic and cozy atmosphere.

# CARAMEL CINNAMON

UNFINISHED

WHITEWASH