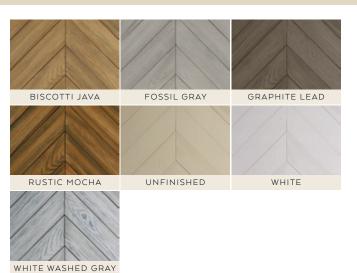

#### CHEVRON PANELS SHOWN IN FOSSIL GRAY

#### chevron

Create a modern farmhouse look with Chevron Wood, which adds a contemporary style, elegance and dimension to any project.