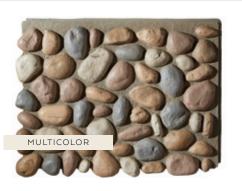

## ROCK

Inspired by the essence of nature, create a classic look with River Rock.

View the entire collection at barrondesigns.com/rock.

#### river rock

Make a bold, dynamic impression with River Rock, available in natural color options that look as though real river rocks were pulled from a clear stream to adorn the walls.