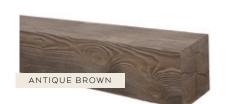

#### hand hewn

ANTIQUE BROWN

Achieve an old-world look with Hand Hewn to create a rustic and cozy atmosphere.