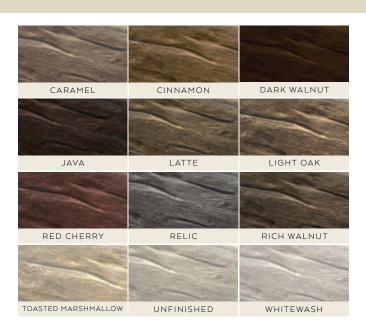

#### driftwood

Featuring a lightly distressed appearance, Driftwood highlights beautiful grain and texture for a natural look.

ROUGH HEWN BEAMS SHOWN IN CARAMEL

#### hand hewn

ANTIQUE BROWN

Achieve an old-world look with Hand Hewn to create a rustic and cozy atmosphere.

## heritage

Heritage brings the appearance of weathered wood, with sweeping lines and a more rustic grain for a feel that has endured the years and elements.

## heavy sandblasted

Bring a distinct feel to any design with our Heavy Sandblasted texture, containing a beautifully pronounced grain that enhances any space.

TOASTED MARSHMALLOW

#### reclaimed

Every crack and grain line of aged, weathered wood is beautifully replicated in our Reclaimed texture.

#### resawn

Featuring a subtle sweeping grain pattern, our Resawn texture highlights the lines of the wood grain for a more refined look.

## rough hewn

The pronounced lines, ridges and grooves of our Rough Hewn bring rustic comfort and textural depth to your space.

## rough sawn

ANTIQUE BROWN

Create the look of freshly milled wood with our Rough Sawn texture, which provides a warm yet rustic feel.

#### tuscany

Re-create old-world style with Tuscany, using hand-distressed elements that evoke rich detail and classic warmth.

#### timber

Bring a timeless, rustic character to your space with Timber. The varied wood grain is accentuated and adds rich depth to any space.

#### woodland

Featuring a raised-grain wood appearance and light distressing, our Woodland texture adds warmth and dimension to any room.