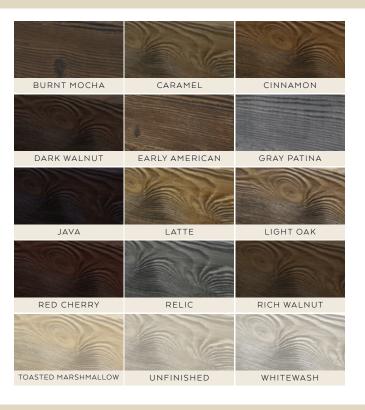

#### driftwood

Featuring a lightly distressed appearance, Driftwood highlights beautiful grain and texture for a natural look.

ROUGH HEWN BEAMS SHOWN IN CARAMEL

#### hand hewn

ANTIQUE BROWN

Achieve an old-world look with Hand Hewn to create a rustic and cozy atmosphere.

## heritage

Heritage brings the appearance of weathered wood, with sweeping lines and a more rustic grain for a feel that has endured the years and elements.

## heavy sandblasted

Bring a distinct feel to any design with our Heavy Sandblasted texture, containing a beautifully pronounced grain that enhances any space.

TOASTED MARSHMALLOW

#### reclaimed

Every crack and grain line of aged, weathered wood is beautifully replicated in our Reclaimed texture.

#### resawn

Featuring a subtle sweeping grain pattern, our Resawn texture highlights the lines of the wood grain for a more refined look.

## rough hewn

The pronounced lines, ridges and grooves of our Rough Hewn bring rustic comfort and textural depth to your space.

## rough sawn

ANTIQUE BROWN

Create the look of freshly milled wood with our Rough Sawn texture, which provides a warm yet rustic feel.

#### tuscany

Re-create old-world style with Tuscany, using hand-distressed elements that evoke rich detail and classic warmth.

#### timber

Bring a timeless, rustic character to your space with Timber. The varied wood grain is accentuated and adds rich depth to any space.

#### woodland

Featuring a raised-grain wood appearance and light distressing, our Woodland texture adds warmth and dimension to any room.