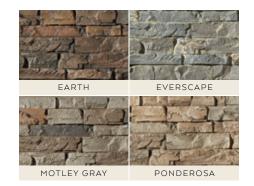

## DRY STACK STONE

Transform your project with rugged and natural-looking stone. Escape the cost and time required to install the real thing with faux stone.

View the entire collection at barrondesigns.com/stone.

#### colorado

Add a rocky feel to any space with incredibly realistic Colorado Dry Stack Stone. As our most extensive collection, Colorado is available in standard and tall panels, as well as accessories, such as interlocking corners and columns and coordinating ledgers.