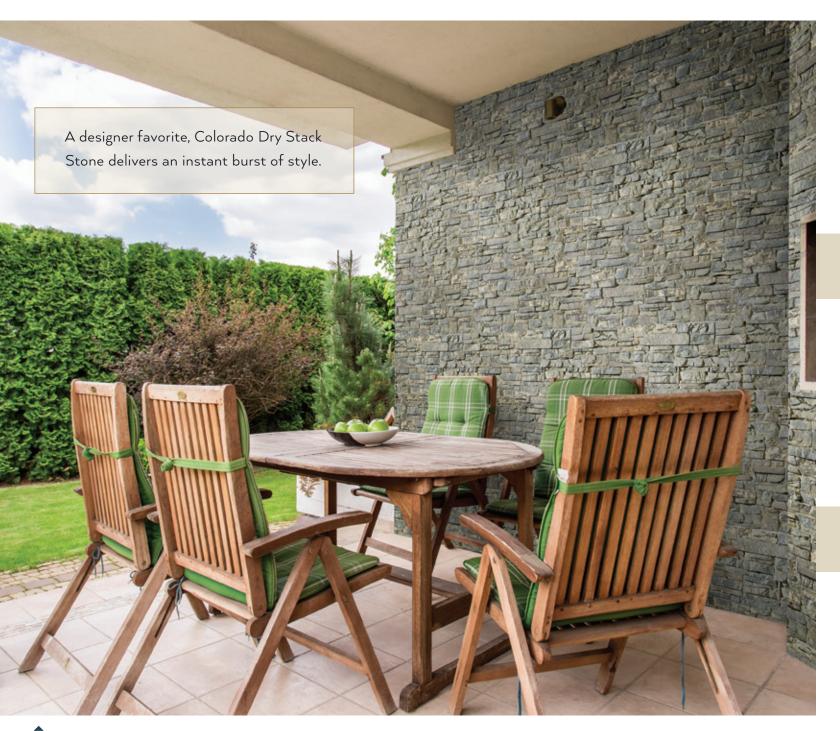

## DRY STACK STONE

Transform your project with rugged and natural-looking stone. Escape the cost and time required to install the real thing with faux stone.

View the entire collection at barrondesigns.com/stone.

#### colorado

Add a rocky feel to any space with incredibly realistic Colorado Dry Stack Stone. As our most extensive collection, Colorado is available in standard and tall panels, as well as accessories, such as interlocking corners and columns and coordinating ledgers.