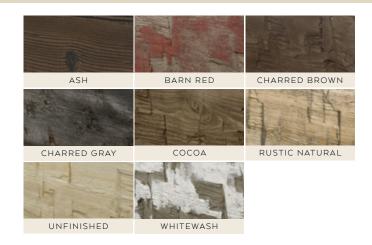

#### hand hewn

ANTIQUE BROWN

Achieve an old-world look with Hand Hewn to create a rustic and cozy atmosphere.

# CARAMEL CINNAMON

UNFINISHED

WHITEWASH