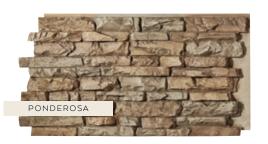

## DRY STACK STONE

Transform your project with rugged and natural-looking stone. Escape the cost and time required to install the real thing with faux stone.

View the entire collection at barrondesigns.com/stone.

#### colorado

Add a rocky feel to any space with incredibly realistic Colorado Dry Stack Stone. As our most extensive collection, Colorado is available in standard and tall panels, as well as accessories, such as interlocking corners and columns and coordinating ledgers.