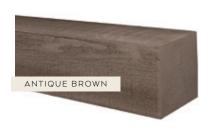

#### hand hewn

ANTIQUE BROWN

Achieve an old-world look with Hand Hewn to create a rustic and cozy atmosphere.