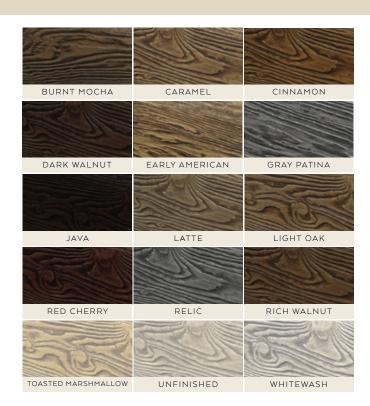

#### hand hewn

ANTIQUE BROWN

Achieve an old-world look with Hand Hewn to create a rustic and cozy atmosphere.

# CARAMEL CINNAMON

UNFINISHED

WHITEWASH