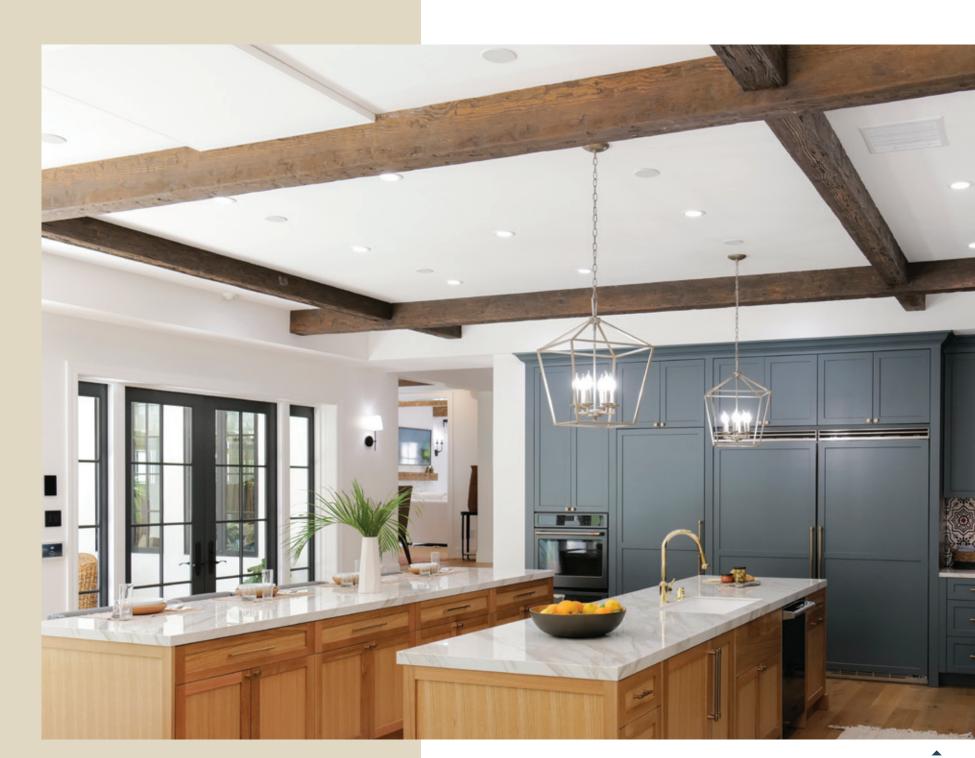

## beams

From ceiling trusses to fireplace mantels, versatile wood and faux wood beams add custom details to any space. Our full array of design options gives you endless creative possibilities and everything you need to complete a project with a flawless finish.