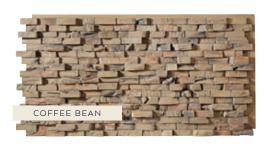

OLD CHICAGO BRICK PANELS SHOWN IN WHITEWASH BRICK & DRIFTWOOD BEAMS SHOWN IN WHITEWASH



# BAKED CLAY DUSTED CURRANT GLACIER SPICED BRICK

## old chicago brick

Add old-world charm and sophistication to any space with Old Chicago Brick.





## opus brick

Add dimension with ease to any project with Opus Brick, which blends smoothly with any style.





## WOOD



Discover the natural look of wood that provides a warm yet rustic touch to any design. View the entire collection at barrondesigns.com/wood.



#### CHEVRON PANELS SHOWN IN FOSSIL GRAY

#### chevron

Create a modern farmhouse look with Chevron Wood, which adds a contemporary style, elegance and dimension to any project.





## end grain

Achieve the gorgeous texture, rugged charm and natural beauty with our End Grain Wood.





#### reclaimed

Craft the elegance of true antique barnwood with our Reclaimed Wood.





#### INTRO

## beams

From ceiling trusses to fireplace mantels, versatile wood and faux wood beams add custom details to any space. Our full array of design options gives you endless creative possibilities and everything you need to complete a project with a flawless finish.

FAUX WOOD BEAMS ARE CONSTRUCTED WITH A DENSE AND DURABLE PROPRIETARY POLYURETHANE BLEND. WOOD BEAMS ARE CONSTRUCTED OF WESTERN CEDAR.

CUSTOM BEAMS ARE PRODUCED TO YOUR SPECIFICATIONS.

HAND-MITERED JOINTS ARE DESIGNED TO DELIVER AN AUTHENTIC APPEARANCE.

3- AND 4-SIDED BEAMS, WITH OR WITHOUT END CAPS, L-HEADERS AND PLANKS ARE AVAILABLE TO ENABLE A VARIETY OF DESIGN APPLICATIONS.





ROUGH HEWN BEAMS SHOWN IN CARAMEL

## FA