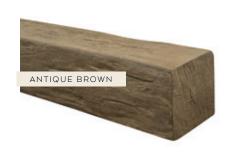

#### hand hewn

ANTIQUE BROWN

Achieve an old-world look with Hand Hewn to create a rustic and cozy atmosphere.