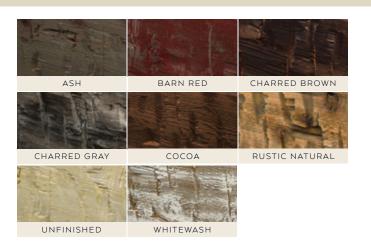

#### hand hewn

ANTIQUE BROWN

Achieve an old-world look with Hand Hewn to create a rustic and cozy atmosphere.

# CARAMEL CINNAMON

UNFINISHED

WHITEWASH