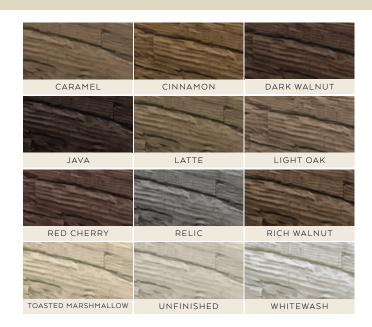

#### hand hewn

ANTIQUE BROWN

Achieve an old-world look with Hand Hewn to create a rustic and cozy atmosphere.

# CARAMEL CINNAMON

UNFINISHED

WHITEWASH

## rough sawn

ANTIQUE BROWN

Create the look of freshly milled wood with our Rough Sawn texture, which provides a warm yet rustic feel.