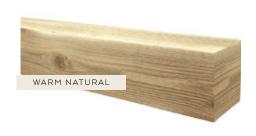

## WOOD BEAMS

Made from hand-selected cedar, the wood is meticulously finished with a proprietary treatment process that creates a natural look and protects against warping and cracking. Made from hand-selected cedar, the wood is meticulously finished with a proprietary View the entire collection at barrondesigns.com/woodbeams.

SIZE: 4 IN-18 IN W & H WITH SEAM AT 15 IN | UP TO 48 FT L WITH JOINTS EVERY 15 FT

SHAPE: STRAIGHT

CONSTRUCTION: 4-SIDED | 3-SIDED | 2-SIDED/L-HEADER | PLANKS | MANTELS

BARN BOARD BEAMS AND PLANKS SHOWN IN WARM NATURAL

#### barn board

Made from virgin wood, Barn Board matches the color, texture and character of real barnwood to create a timeless look.