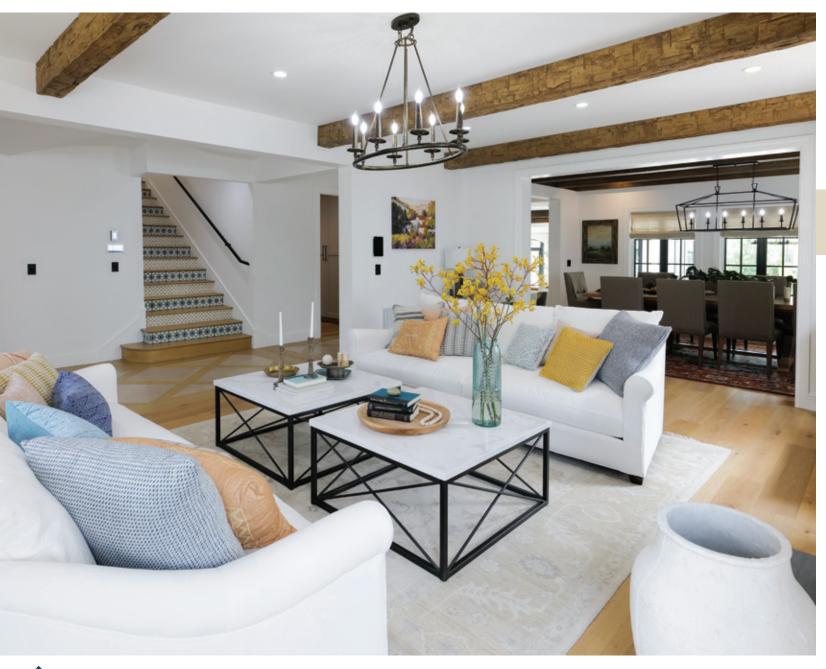

## beams

From ceiling trusses to fireplace mantels, versatile wood and faux wood beams add custom details to any space. Our full array of design options gives you endless creative possibilities and everything you need to complete a project with a flawless finish.