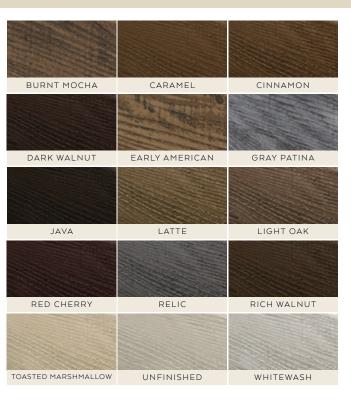

#### hand hewn

ANTIQUE BROWN

Achieve an old-world look with Hand Hewn to create a rustic and cozy atmosphere.

# CARAMEL CINNAMON

UNFINISHED

WHITEWASH