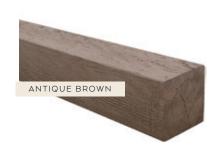

#### hand hewn

ANTIQUE BROWN

Achieve an old-world look with Hand Hewn to create a rustic and cozy atmosphere.