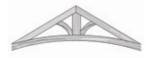

#### BEACHWOOD BEAMS SHOWN IN CARAMEL

## beams

From ceiling trusses to fireplace mantels, versatile wood and faux wood beams add custom details to any space. Our full array of design options gives you endless creative possibilities and everything you need to complete a project with a flawless finish.

FAUX WOOD BEAMS ARE CONSTRUCTED WITH A DENSE AND DURABLE PROPRIETARY POLYURETHANE BLEND. WOOD BEAMS ARE CONSTRUCTED OF WESTERN CEDAR.

CUSTOM BEAMS ARE PRODUCED TO YOUR SPECIFICATIONS.

HAND-MITERED JOINTS ARE DESIGNED TO DELIVER AN AUTHENTIC APPEARANCE.

3- AND 4-SIDED BEAMS, WITH OR WITHOUT END CAPS, L-HEADERS AND PLANKS ARE AVAILABLE TO ENABLE A VARIETY OF DESIGN APPLICATIONS.

ROUGH HEWN BEAMS SHOWN IN CARAMEL

## FAUX CUSTOM

Custom faux wood beams, trusses, mantels and accessories are the crowning details that elevate the look of any space. View the entire collection at barrondesigns.com/beams.

SIZE: 4 IN-36 IN W & H | UP TO 30 FT L