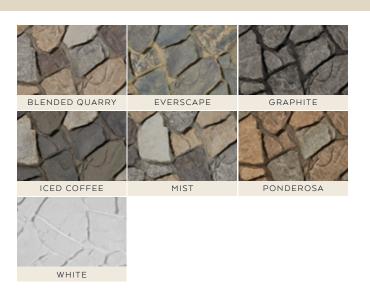

## CHISELED STONE

Detailed textures, deep shadowing and an unexpected pattern give this Chiseled Stone a beautiful, distinctive look. View the entire collection at barrondesigns.com/stone.

#### carolina

With an intriguingly irregular mosaic pattern, the Carolina Chiseled Stone texture will bring an exciting yet sophisticated edge to your design.

#### regal

Give any surface the look of strength and stability with Regal Chiseled Stone.