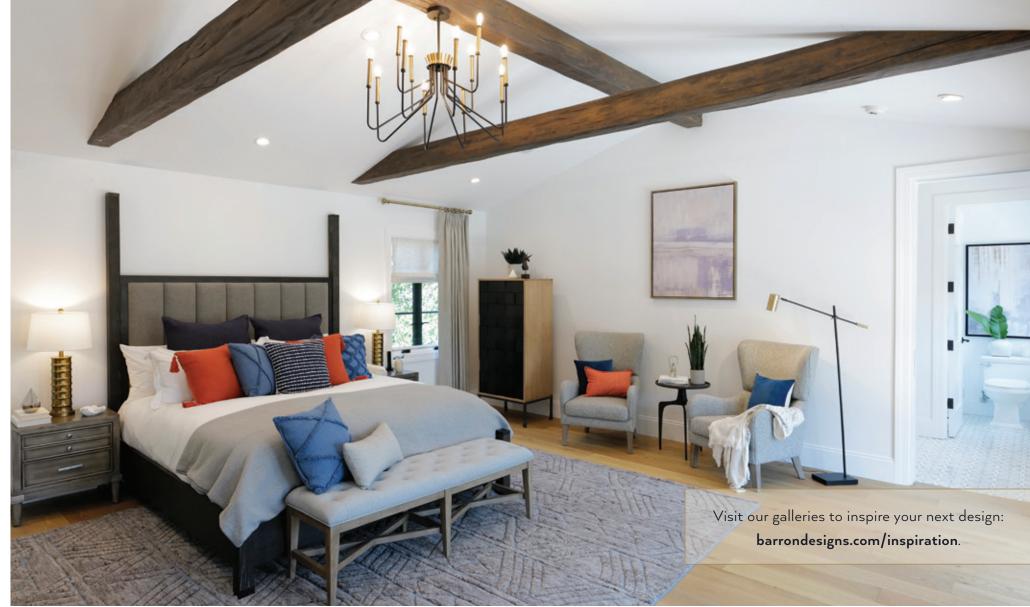

## beams

From ceiling trusses to fireplace mantels, versatile wood and faux wood beams add custom details to any space. Our full array of design options gives you endless creative possibilities and everything you need to complete a project with a flawless finish.

FAUX WOOD BEAMS ARE CONSTRUCTED WITH A DENSE AND DURABLE PROPRIETARY POLYURETHANE BLEND. WOOD BEAMS ARE CONSTRUCTED OF WESTERN CEDAR.

CUSTOM BEAMS ARE PRODUCED TO YOUR SPECIFICATIONS.

HAND-MITERED JOINTS ARE DESIGNED TO DELIVER AN AUTHENTIC APPEARANCE.