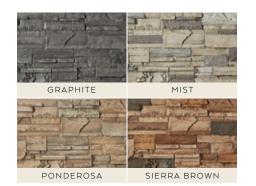

## DRY STACK STONE

Transform your project with rugged and natural-looking stone. Escape the cost and time required to install the real thing with faux stone.

View the entire collection at barrondesigns.com/stone.

#### colorado

Add a rocky feel to any space with incredibly realistic Colorado Dry Stack Stone. As our most extensive collection, Colorado is available in standard and tall panels, as well as accessories, such as interlocking corners and columns and coordinating ledgers.

#### dakota

Create a distinctive look with Dakota Dry Stack Stone, which combines the unique and weathered appearance of real stone.

## kentucky

Layer in visual intrigue and depth to any design with Kentucky Dry Stack Stone.

#### montana

Give any space that rugged, authentic look with our Montana Dry Stack Stone.

#### nevada

Capture a classic, desert vibe in your space through the warmth and comfort of sandstone with Nevada Dry Stack Stone.

#### somerset

 $\label{eq:Achieve a clean, natural look for your next design with Somerset Dry Stack Stone.$ 

SOMERSET DRY STACK STONE PANELS SHOWN IN QUARRY GRAY