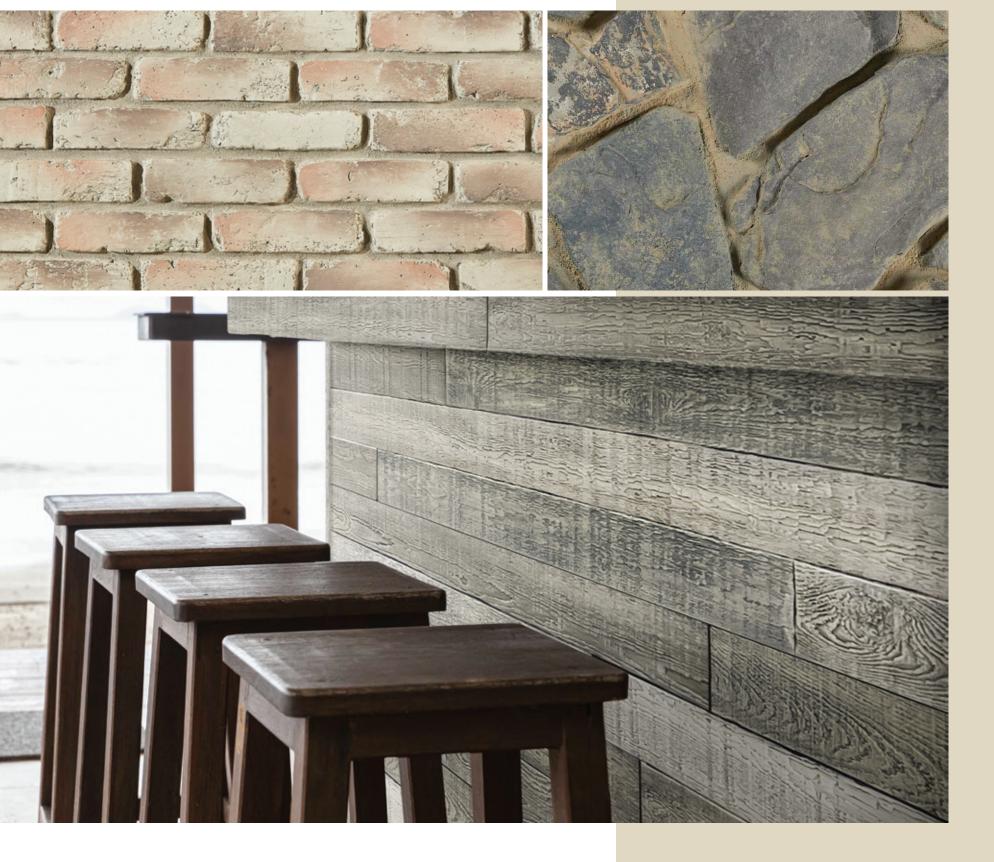

# product lines

Wood. Stone. Brick.
Transform any space to
the aesthetic you desire.

# panels

Great faux achieves a cost-effective trifecta of superior replication, beauty with minimal maintenance and unbridled creative possibilities. Barron Designs offers more textures and hues for interior and exterior applications. Plus, our panels offer better coverage at a competitive cost per square foot.

Quality is in the details, including superior density and minimized joints and seams. Barron Designs takes great care to ensure replicas maintain the look and feel found in authentic building materials. We offer a wide assortment of styles, colors and textures, as well as Class A fire-rated polyurethane. Our intentional design process, advanced manufacturing technology and use of high-quality materials make us unique in the industry.