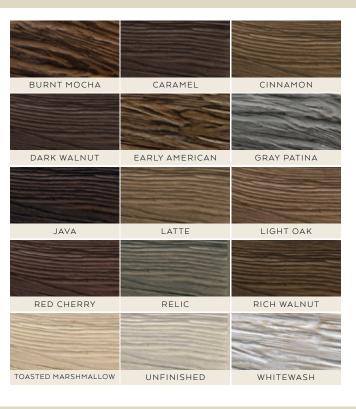

## WOOD BEAMS

Made from hand-selected cedar, the wood is meticulously finished with a proprietary treatment process that creates a natural look and protects against warping and cracking. Made from hand-selected cedar, the wood is meticulously finished with a proprietary View the entire collection at barrondesigns.com/woodbeams.

#### barn board

Made from virgin wood, Barn Board matches the color, texture and character of real barnwood to create a timeless look.

## heavy hand hewn

Heavy Hand Hewn creates a rustic atmosphere that builds on the Traditional Hewn, yet with an even more distressed texture.

#### traditional hewn

Add a rustic touch to any design indoors and out with Traditional Hewn, delivering the character and distinctive appearance reminiscent of real vintage wood.

#### wire brushed

Wire Brushed, our most popular texture, is made using a special process to create a feathering effect, exposing and subtly highlighting the grain for an elegant look.