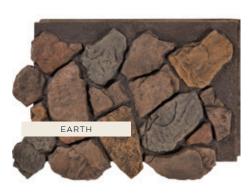

## FIELDSTONE

Beautifully rugged patterns and rich textures are the trademarks of our Fieldstone collection, which gives a timeless, appealing look to any setting. View the entire collection at barrondesigns.com/stone.

#### anson

Bring the warmth, beauty and natural appearance of fieldstone to your project with Anson Fieldstone wall panels, for an all-natural look without all the fuss.