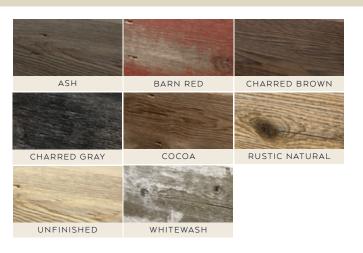

Quality is in the details, including superior density and minimized joints and seams. Barron Designs takes great care to ensure replicas maintain the look and feel found in authentic building materials. We offer a wide assortment of styles, colors and textures, as well as Class A fire-rated polyurethane. Our intentional design process, advanced manufacturing technology and use of high-quality materials make us unique in the industry.