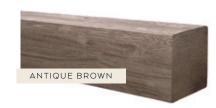

#### hand hewn

ANTIQUE BROWN

Achieve an old-world look with Hand Hewn to create a rustic and cozy atmosphere.