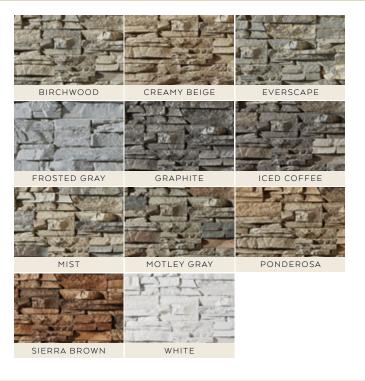

## DRY STACK STONE

Transform your project with rugged and natural-looking stone. Escape the cost and time required to install the real thing with faux stone.

View the entire collection at barrondesigns.com/stone.

#### colorado

Add a rocky feel to any space with incredibly realistic Colorado Dry Stack Stone. As our most extensive collection, Colorado is available in standard and tall panels, as well as accessories, such as interlocking corners and columns and coordinating ledgers.

#### dakota

Create a distinctive look with Dakota Dry Stack Stone, which combines the unique and weathered appearance of real stone.

## kentucky

Layer in visual intrigue and depth to any design with Kentucky Dry Stack Stone.

#### montana

Give any space that rugged, authentic look with our Montana Dry Stack Stone.

#### nevada

Capture a classic, desert vibe in your space through the warmth and comfort of sandstone with Nevada Dry Stack Stone.

#### somerset

 $\label{eq:Achieve a clean, natural look for your next design with Somerset Dry Stack Stone.$ 

SOMERSET DRY STACK STONE PANELS SHOWN IN QUARRY GRAY