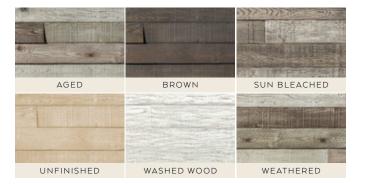

# BAKED CLAY DUSTED CURRANT GLACIER SPICED BRICK

## old chicago brick

Add old-world charm and sophistication to any space with Old Chicago Brick.





## opus brick

Add dimension with ease to any project with Opus Brick, which blends smoothly with any style.





## WOOD



Discover the natural look of wood that provides a warm yet rustic touch to any design. View the entire collection at barrondesigns.com/wood.



#### CHEVRON PANELS SHOWN IN FOSSIL GRAY

#### chevron

Create a modern farmhouse look with Chevron Wood, which adds a contemporary style, elegance and dimension to any project.





## end grain

Achieve the gorgeous texture, rugged charm and natural beauty with our End Grain Wood.





#### reclaimed

Craft the elegance of true antique barnwood with our Reclaimed Wood.





#### INTRO

## beams

From ceiling trusses to fireplace mantels, versatile wood and faux wood beams add custom details to any space. Our full array of design options gives you endless creative possibilities and everything you need to complete a project with a flawless finish.

FAUX WOOD BEAMS ARE CONSTRUCTED WITH A DENSE AND DURABLE PROPRIETARY POLYURETHANE BLEND. WOOD BEAMS ARE CONSTRUCTED OF WESTERN CEDAR.

CUSTOM BEAMS ARE PRODUCED TO YOUR SPECIFICATIONS.

HAND-MITERED JOINTS ARE DESIGNED TO DELIVER AN AUTHENTIC APPEARANCE.

3- AND 4-SIDED BEAMS, WITH OR WITHOUT END CAPS, L-HEADERS AND PLANKS ARE AVAILABLE TO ENABLE A VARIETY OF DESIGN APPLICATIONS.





ROUGH HEWN BEAMS SHOWN IN CARAMEL

## FAUX CUSTOM

Custom faux wood beams, trusses, mantels and accessories are the crowning details