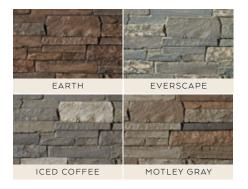

gn process, advanced manufacturing technology and use of high-quality materials make us unique in the industry.

## DRY STACK STONE



Transform your project with rugged and natural-looking stone. Escape the cost and time required to install the real thing with faux stone.

View the entire collection at barrondesigns.com/stone.



COLORADO DRY STACK STONE PANELS SHOWN IN EVERSCAPE

#### colorado

Add a rocky feel to any space with incredibly realistic Colorado Dry Stack Stone. As our most extensive collection, Colorado is available in standard and tall panels, as well as accessories, such as interlocking corners and columns and coordinating ledgers.





#### dakota

Create a distinctive look with Dakota Dry Stack Stone, which combines the unique and weathered appearance of real stone.





## kentucky

Layer in visual intrigue and depth to any design with Kentucky Dry Stack Stone.





#### montana

Give any space that rugged, authentic look with our Montana Dry Stack Stone.





#### nevada

Capture a classic, desert vibe in your space through the warmth and comfort of sandstone with Nevada Dry Stack Stone.





#### somerset

 $\label{eq:Achieve a clean, natural look for your next design with Somerset Dry Stack Stone.$ 







SOMERSET DRY STACK STONE PANELS SHOWN IN QUARRY GRAY

## CHISELED STONE

Detailed textures, deep shadowing and an unexpected pattern give this Chiseled Stone a beautiful, distinctive look. View the entire collection at barrondesigns.com/stone.

#### carolina

With an intriguingly irregular mosaic pattern, the Carolina Chiseled Stone texture will br