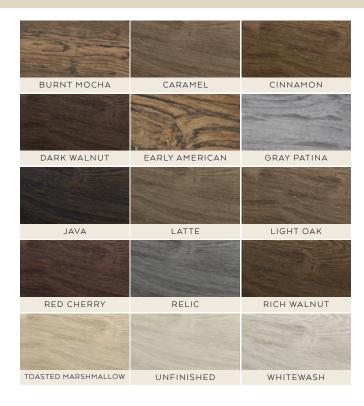

#### driftwood

Featuring a lightly distressed appearance, Driftwood highlights beautiful grain and texture for a natural look.

ROUGH HEWN BEAMS SHOWN IN CARAMEL

#### hand hewn

ANTIQUE BROWN

Achieve an old-world look with Hand Hewn to create a rustic and cozy atmosphere.

## heritage

Heritage brings the appearance of weathered wood, with sweeping lines and a more rustic grain for a feel that has endured the years and elements.

## heavy sandblasted

Bring a distinct feel to any design with our Heavy Sandblasted texture, containing a beautifully pronounced grain that enhances any space.

TOASTED MARSHMALLOW

#### reclaimed

Every crack and grain line of aged, weathered wood is beautifully replicated in our Reclaimed texture.

#### resawn

Featuring a subtle sweeping grain pattern, our Resawn texture highlights the lines of the wood grain for a more refined look.

## rough hewn

The pronounced lines, ridges and grooves of our Rough Hewn bring rustic comfort and textural depth to your space.

## rough sawn

ANTIQUE BROWN

Create the look of freshly milled wood with our Rough Sawn texture, which provides a warm yet rustic feel.

#### tuscany

Re-create old-world style with Tuscany, using hand-distressed elements that evoke rich detail and classic warmth.

#### timber

Bring a timeless, rustic character to your space with Timber. The varied wood grain is accentuated and adds rich depth to any space.

#### woodland

Featuring a raised-grain wood appearance and light distressing, our Woodland texture adds warmth and dimension to any room.