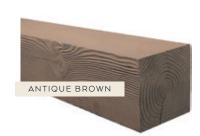

## rough sawn

ANTIQUE BROWN

Create the look of freshly milled wood with our Rough Sawn texture, which provides a warm yet rustic feel.