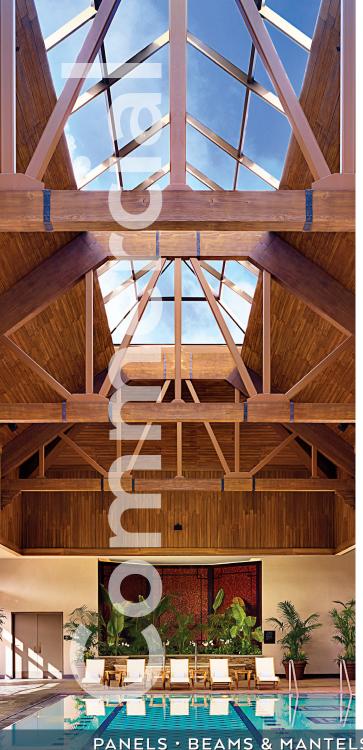

ENGINEERED

PANELS · BEAMS & MANTELS · COLUMNS · TRUSSES · CORBELS

### Still Innovating

Nearly 50 years later, Barron Designs continues its legacy of innovation in coordinating architectural panels, beams, planks, mantels, arches, columns and more. Our panel products are interlocking, which allows for seamless installation.

## Barron is the Right Choice for Your Next Commercial Design Project

- · Highest Quality, Realistic, Durable Products
- · Designed for Interior and Exterior Applications
- Fire-Rated Polyurethane Available
- · Globally-Recognized Brand
- Designed to Fit Within Your Budget
- Wide Selection of Panels, Beams, Truss Systems, Arched Beams, Ceiling Systems and Custom Planks
- Strong Industry Reputation for Providing Excellent Customer Service, Engineering and Knowledgeable Staff
- Quick, Easy, Clean Product Installation
- · Real Wood Beams Also Available
- · Made in America